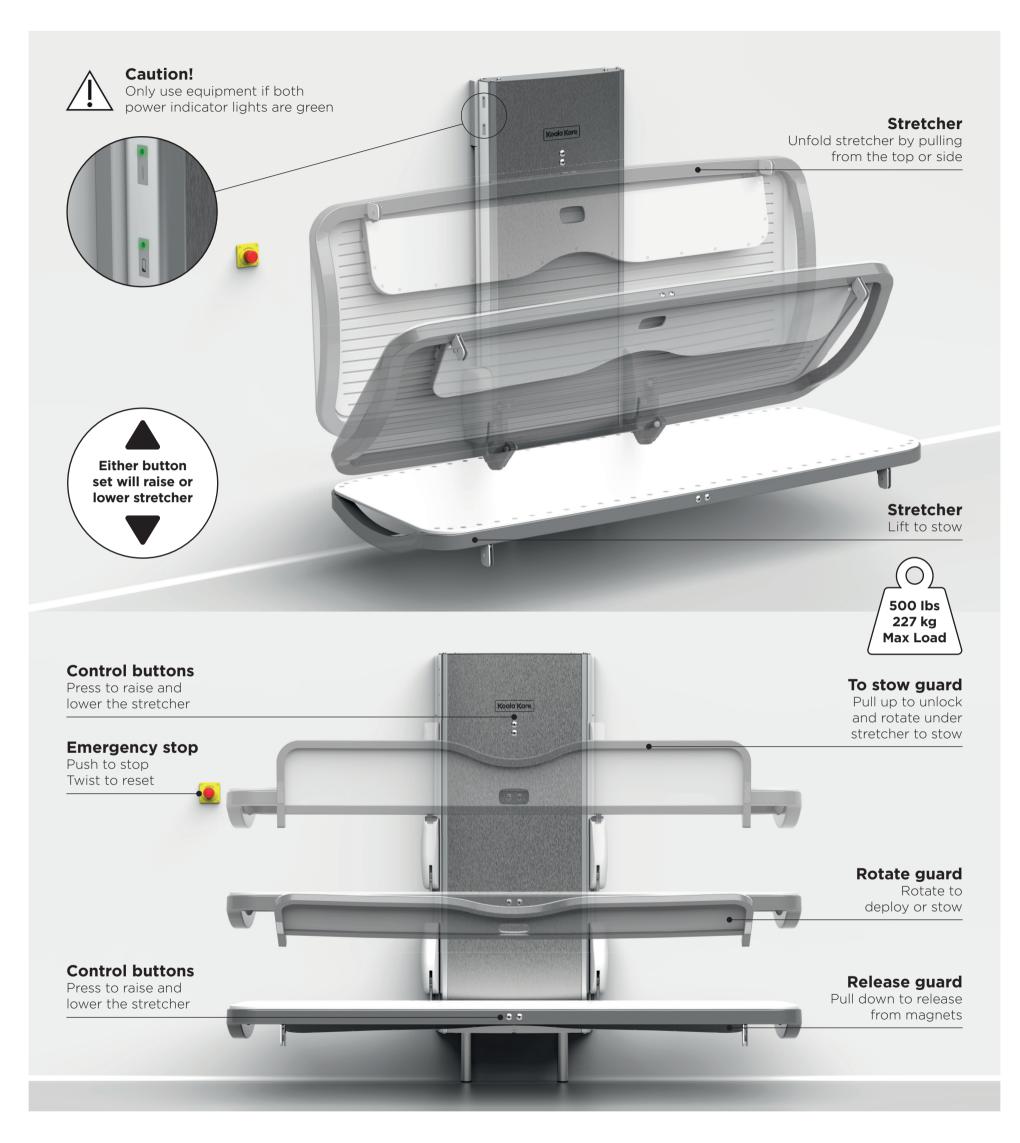

## Adjustable Height Changing Station

**Warning!** Risk of injury by crushing. Ensure the area underneath the stretcher is kept clear of obstructions before operating. Keep clear of the area above the stretcher when stowing.

**Caution!** Keep clear of moving parts when operating. Ensure there are no obstructions when moving the guard into position.

**Action!** Always deploy the guard before moving the changing table with a person on the stretcher.